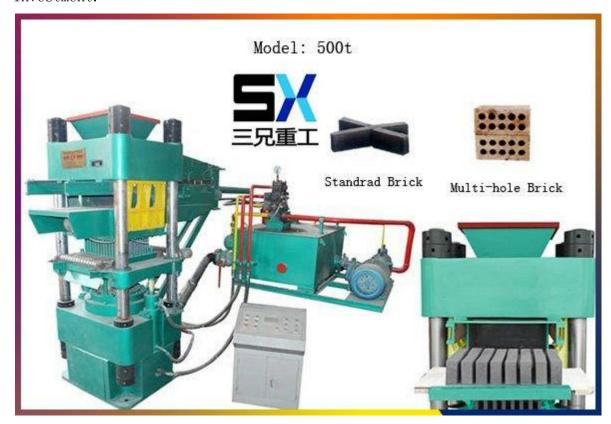

200t fly ash hydraulic brick machine, a small hydraulic automatic brick machine, for small brick fields with lower investment.

full automatic, hydraulic, control by PLC, due to ti's special design and good steel, this series machine is very durable, just normal wear, it save you a lot for maintenance. By replacing brick moulds, can make various type brick, it's convenient and multi-use.