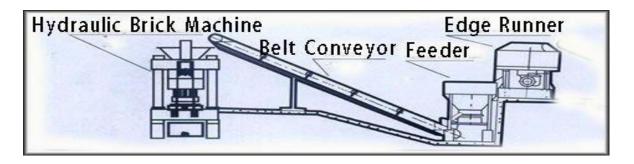

Brick making production line flowchart:

As you see in picture, edge runner, feeder, belt conveyor, brick machine consist of a simple production line.

Series products, we'd like to recommend an applicable machine for you!